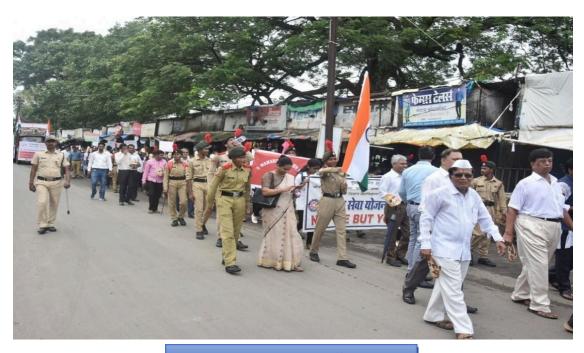

### Report on Ahimsa Rally 2019-20

# 1. Title of the Activity/Event/Practice

Ahimsa rally

#### 3. The Context

The Ahimsa rally is an important activity of Sonopant Dandekar College Palghar. Lions Club of Palghar in collaboration with the NCC unit of the college organized the Ahimsa Rally on 2<sup>nd</sup> October every year to commemorate the contribution of the Father of the Nation Mahatma Gandhi to the freedom fighting movement.

#### 4. The Practice

On 2<sup>nd</sup> Oct 2019 NCC Unit and other departments of the college enthusiastically participated in the Ahimsa rally. The route of the rally was pre-decided by the officials, the principal and NCC Officers. Rally started from college and was disbursed at the Lions Club of Palghar. NCC cadets participated in rallies and assisted in traffic control and smooth conduct of rallies. In the end, the rally gathered at Lions Club hall. Lions Club President Adv. G.D. Tiwari addressed the rally. Lions Club official's office bearers of SDSM and teaching staff were present along with cadets and students.