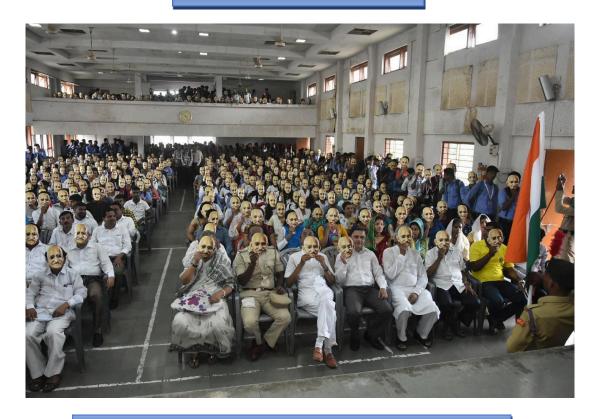

# Glimpse of the event

Awareness Rally

Everyone wearing Face Mask while attending the session